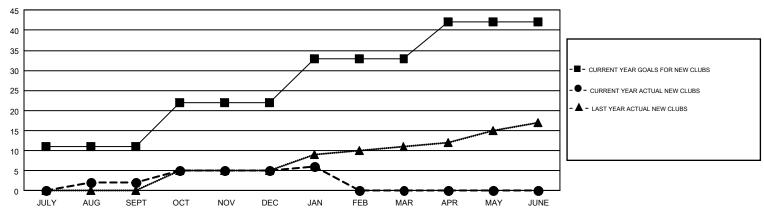

## GMT Constitutional Area 6-Afr, Group L

GMT: SAYED RIZWAN QADRI

REPORT DOES NOT INCLUDE CLUBS IN UNDISTRICTED AREAS.

| Clubs                 |               |           |               | Members               |                           |                         |                                              |  |
|-----------------------|---------------|-----------|---------------|-----------------------|---------------------------|-------------------------|----------------------------------------------|--|
| RESULTS FOR 2018-2019 |               |           |               | RESULTS FOR 2018-2019 |                           |                         |                                              |  |
| QUARTER               | NEW CLUB GOAL | NEW CLUBS | DROPPED CLUBS | QUARTER               | MEMBER GROWTH NET<br>GOAL | MEMBER GROWTH<br>ACTUAL | DROPPED MEMBERS ACTUAL (including transfers) |  |
| JULY/AUG/SEPT         | 11            | 2         | 1             | JULY/AUG/SEPT         | 599                       | 245                     | 171                                          |  |
| OCT/NOV/DEC           | 11            | 3         | 4             | OCT/NOV/DEC           | 634                       | 225                     | 543                                          |  |
| JAN/FEB/MAR           | 11            | 1         | 9             | JAN/FEB/MAR           | 588                       | 79                      | 268                                          |  |
| APR/MAY/JUNE          | 9             | 0         | 0             | APR/MAY/JUNE          | 567                       | 0                       | 0                                            |  |

## GOALS AND ACTUAL NEW CLUBS CUMULATIVE

| DROPPED CLUBS: 14  DROPPED MEMBERS |                  | 120 CLUBS OF 253 ADDED 1 OR MORE<br>NEW MEMBERS | GENDER DISTRIBUTION           MALE         3,812 (60.25%)           FEMALE         2,515 (39.75%) |  |              |
|------------------------------------|------------------|-------------------------------------------------|---------------------------------------------------------------------------------------------------|--|--------------|
| DECEASED CLUB CANCELLED OTHER      | 18<br>276<br>687 | CLICK HERE FOR CUMULATIVE MEMBERSHIP DATA       | TOTAL FAMILY UNIT MEMBERS FAMILY MEMBERS PAYING HALF DUES                                         |  | 1,307<br>743 |
| TOTAL                              | 981              |                                                 |                                                                                                   |  |              |