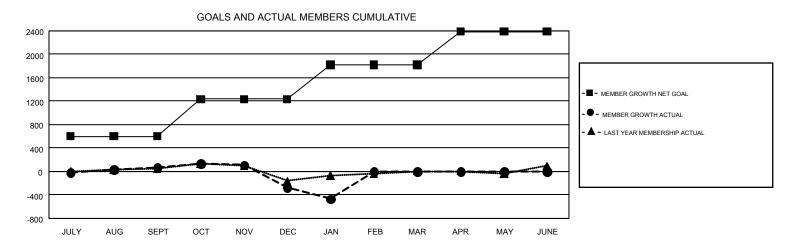

## GMT Constitutional Area 6-Afr, Group L

GMT: SAYED RIZWAN QADRI

REPORT DOES NOT INCLUDE CLUBS IN UNDISTRICTED AREAS.

| Clubs                 |               |           |               | Members               |                           |                         |                                              |  |
|-----------------------|---------------|-----------|---------------|-----------------------|---------------------------|-------------------------|----------------------------------------------|--|
| RESULTS FOR 2018-2019 |               |           |               | RESULTS FOR 2018-2019 |                           |                         |                                              |  |
| QUARTER               | NEW CLUB GOAL | NEW CLUBS | DROPPED CLUBS | QUARTER               | MEMBER GROWTH NET<br>GOAL | MEMBER GROWTH<br>ACTUAL | DROPPED MEMBERS ACTUAL (including transfers) |  |
| JULY/AUG/SEPT         | 11            | 2         | 1             | JULY/AUG/SEPT         | 599                       | 245                     | 171                                          |  |
| OCT/NOV/DEC           | 11            | 3         | 4             | OCT/NOV/DEC           | 634                       | 225                     | 543                                          |  |
| JAN/FEB/MAR           | 11            | 1         | 9             | JAN/FEB/MAR           | 588                       | 79                      | 268                                          |  |
| APR/MAY/JUNE          | 9             | 0         | 0             | APR/MAY/JUNE          | 567                       | 0                       | 0                                            |  |

## GOALS AND ACTUAL NEW CLUBS CUMULATIVE

| DROPPED CLUBS: 14  DROPPED MEMBERS |                  | 120 CLUBS OF 253 ADDED 1 OR MORE<br>NEW MEMBERS | GENDER DISTRIBUTION           MALE         3,812 (60.25%)           FEMALE         2,515 (39.75%) |  |              |
|------------------------------------|------------------|-------------------------------------------------|---------------------------------------------------------------------------------------------------|--|--------------|
| DECEASED CLUB CANCELLED OTHER      | 18<br>276<br>687 | CLICK HERE FOR CUMULATIVE MEMBERSHIP DATA       | TOTAL FAMILY UNIT MEMBERS FAMILY MEMBERS PAYING HALF DUES                                         |  | 1,307<br>743 |
| TOTAL                              | 981              |                                                 |                                                                                                   |  |              |